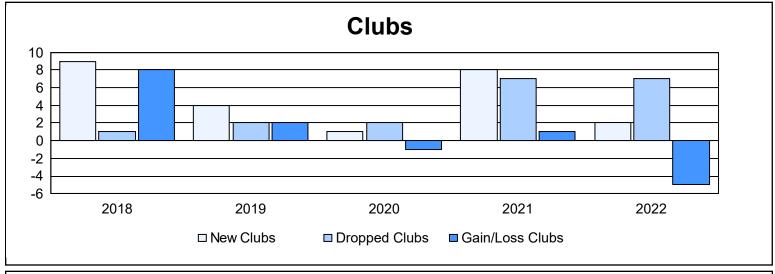

District B 7

As of June 2022 Cumulative

| Year      | New<br>Clubs | Dropped<br>Clubs | Gain/<br>Loss<br>Clubs | New<br>Members | Charter<br>Members | Reinstate<br>Members | Transfer<br>Members | Total<br>Member<br>Added | Total<br>Members<br>Dropped | Gain/<br>Loss<br>Members |
|-----------|--------------|------------------|------------------------|----------------|--------------------|----------------------|---------------------|--------------------------|-----------------------------|--------------------------|
| 2017-2018 | 9            | 1                | 8                      | 277            | 223                | 28                   | 25                  | 553                      | 377                         | 176                      |
| 2018-2019 | 4            | 2                | 2                      | 106            | 109                | 11                   | 11                  | 237                      | 533                         | -296                     |
| 2019-2020 | 1            | 2                | -1                     | 171            | 49                 | 15                   | 19                  | 254                      | 268                         | -14                      |
| 2020-2021 | 8            | 7                | 1                      | 208            | 169                | 18                   | 10                  | 405                      | 369                         | 36                       |
| 2021-2022 | 2            | 7                | -5                     | 197            | 50                 | 8                    | 8                   | 263                      | 295                         | -32                      |
| Average   | 5            | 4                | 1                      | 192            | 120                | 16                   | 15                  | 342                      | 368                         | -26                      |