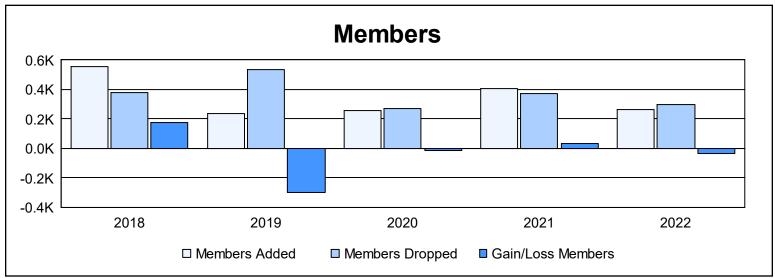

District B 7

As of June 2022 Cumulative

| Year      | New<br>Clubs | Dropped<br>Clubs | Gain/<br>Loss<br>Clubs | New<br>Members | Charter<br>Members | Reinstate<br>Members | Transfer<br>Members | Total<br>Member<br>Added | Total<br>Members<br>Dropped | Gain/<br>Loss<br>Members |
|-----------|--------------|------------------|------------------------|----------------|--------------------|----------------------|---------------------|--------------------------|-----------------------------|--------------------------|
| 2017-2018 | 9            | 1                | 8                      | 277            | 223                | 28                   | 25                  | 553                      | 377                         | 176                      |
| 2018-2019 | 4            | 2                | 2                      | 106            | 109                | 11                   | 11                  | 237                      | 533                         | -296                     |
| 2019-2020 | 1            | 2                | -1                     | 171            | 49                 | 15                   | 19                  | 254                      | 268                         | -14                      |
| 2020-2021 | 8            | 7                | 1                      | 208            | 169                | 18                   | 10                  | 405                      | 369                         | 36                       |
| 2021-2022 | 2            | 7                | -5                     | 197            | 50                 | 8                    | 8                   | 263                      | 295                         | -32                      |
| Average   | 5            | 4                | 1                      | 192            | 120                | 16                   | 15                  | 342                      | 368                         | -26                      |